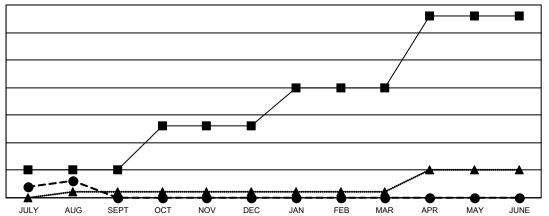

## GOALS AND ACTUAL NEW CLUBS CUMULATIVE

■- CURRENT YEAR GOALS FOR NEW CLUBS

- CURRENT YEAR ACTUAL NEW CLUBS

- ▲ - LAST YEAR ACTUAL NEW CLUBS