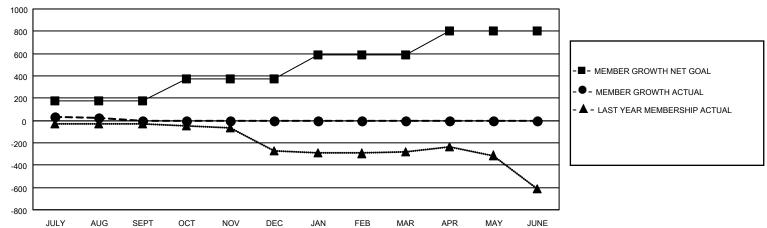

## GOALS AND ACTUAL MEMBERS CUMULATIVE

| DROPPED CLUBS: 1 |     | 73 CLUBS OF 675 ADDED 1 OR MORE<br>NEW MEMBERS | GENDER DISTRIBUTION  MALE 12,875 (72.93%)  FEMALE 4,778 (27.07%) |  |       |
|------------------|-----|------------------------------------------------|------------------------------------------------------------------|--|-------|
| DROPPED MEMBERS  |     |                                                |                                                                  |  |       |
| DECEASED         | 37  | CLICK HERE FOR CUMULATIVE                      | TOTAL FAMILY UNIT MEMBERS                                        |  | 3,357 |
| CLUB CANCELLED   | 7   | MEMBERSHIP DATA                                | FAMILY MEMBERS PAYING HALF                                       |  | 1,731 |
| OTHER            | 182 |                                                |                                                                  |  |       |
| TOTAL            | 226 |                                                | 1000                                                             |  |       |